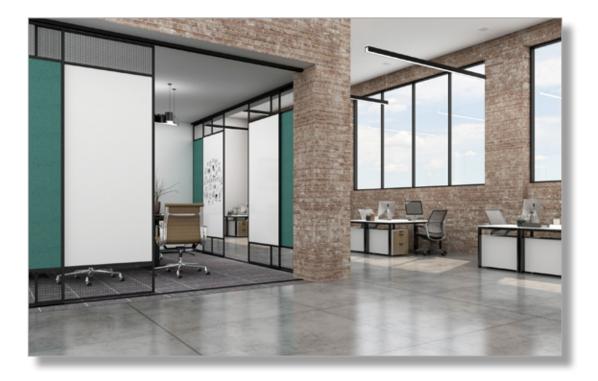

## Intersection SLIDE Sliding Presentation/Divider System

> Intersection Slide is a unique divider system that enhances your ability to divide space and capture ideas. It can combine a variety of materials to create a sliding divider system not bound to a wall.

> Select from a wide array of standard and custom materials. Standard materials can include Glass, Porcelain Markerboards, Fabric or ACOUSTICOR panels; and perforated steel or mesh, in single or double sided applications.

> An ideal application that provides the ability to close off areas or divide spaces; for presentations, concentration, brainstorming or wherever you need a surface to capture and share ideas.

> Strong, lightweight frames available in clear satin finish or black.

> Intersection Slide can be designed to fit your space and unique requirements.

- > Contact coronaVISUAL for fabric, Acousticor and other usable materials, as well as pricing information.
- > Visit our website coronagroupinc.com to view fabric and ACOUSTICOR color options.