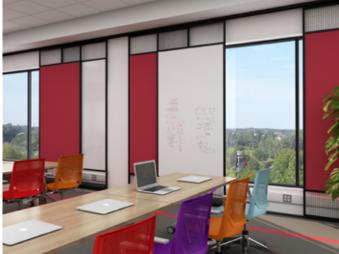

> Select from a wide array of standard and custom materials. Standard materials can include Glass, Porcelain Markerboards, Fabric or ACOUSTICOR panels; and perforated steel or mesh, in single or double sided applications.

> Intersection Slide can be designed to fit your space and unique requirements.

- > Contact coronaVISUAL for fabric, Acousticor and other usable materials, as well as pricing information.
- > Visit our website coronagroupinc.com to view fabric and ACOUSTICOR color options.