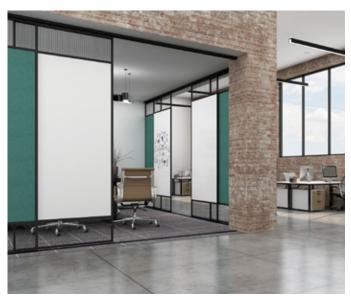

## Intersection SLIDE Sliding Presentation/Divider System

> Intersection Slide is a unique divider system that enhances your ability to divide space and capture ideas. It can combine a variety of materials to create a sliding divider system not bound to a wall.

> Select from a wide array of standard and custom materials. Standard materials can include Glass, Porcelain Markerboards, Fabric or ACOUSTICOR panels; and perforated steel or mesh, in single or double sided applications.

> An ideal application that provides the ability to close off areas or divide spaces; for presentations, concentration, brainstorming or wherever you need a surface to capture and share ideas.

> Strong, lightweight frames available in clear satin finish or black.

> Intersection Slide can be designed to fit your space and unique requirements.

- > Contact coronaVISUAL for fabric, Acousticor and other usable materials, as well as pricing information.
- > Visit our website coronagroupinc.com to view fabric and ACOUSTICOR color options.